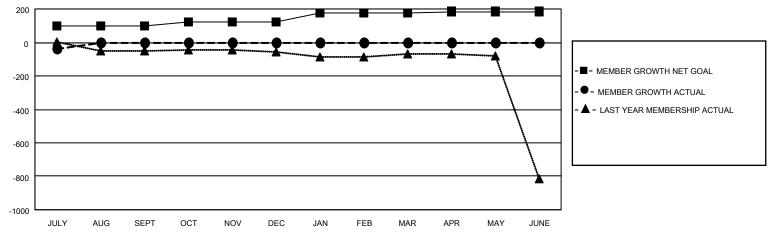

## GOALS AND ACTUAL MEMBERS CUMULATIVE

| DROPPED CLUBS: 1 |    | 1 CLUBS OF 44 ADDED 1 OR<br>MORE NEW MEMBERS | GENDER DISTRIBUTION                 |              |
|------------------|----|----------------------------------------------|-------------------------------------|--------------|
|                  |    | WORE NEW WEWBERS                             | MALE                                | 910 (76.34%) |
|                  |    |                                              | FEMALE                              | 282 (23.66%) |
| DROPPED MEMBERS  |    |                                              | NON BINARY                          | 0 (0.00%)    |
| DECEASED         | 0  |                                              | PREFER NOT TO ANSWER                | 0 (0.00%)    |
| CLUB CANCELLED   | 10 | CLICK HERE FOR CUMULATIVE                    | TOTAL FAMILY UNIT MEMBERS 925       |              |
| OTHER            | 27 | MEMBERSHIP DATA                              |                                     |              |
| TOTAL            | 37 |                                              | FAMILY MEMBERS PAYING HALF DUES 702 |              |
|                  |    |                                              |                                     |              |