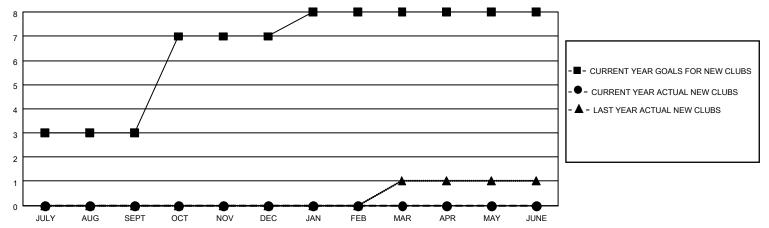

## GOALS AND ACTUAL MEMBERS CUMULATIVE

| DROPPED CLUBS: 1 |    | 1 CLUBS OF 44 ADDED 1 OR<br>MORE NEW MEMBERS | GENDER DISTRIBUTION                 |              |
|------------------|----|----------------------------------------------|-------------------------------------|--------------|
|                  |    | WORE NEW WEWBERS                             | MALE                                | 910 (76.34%) |
|                  |    |                                              | FEMALE                              | 282 (23.66%) |
| DROPPED MEMBERS  |    |                                              | NON BINARY                          | 0 (0.00%)    |
| DECEASED         | 0  |                                              | PREFER NOT TO ANSWER                | 0 (0.00%)    |
| CLUB CANCELLED   | 10 | CLICK HERE FOR CUMULATIVE                    | TOTAL FAMILY UNIT MEMBERS 925       |              |
| OTHER            | 27 | MEMBERSHIP DATA                              |                                     |              |
| TOTAL            | 37 |                                              | FAMILY MEMBERS PAYING HALF DUES 702 |              |
|                  |    |                                              |                                     |              |