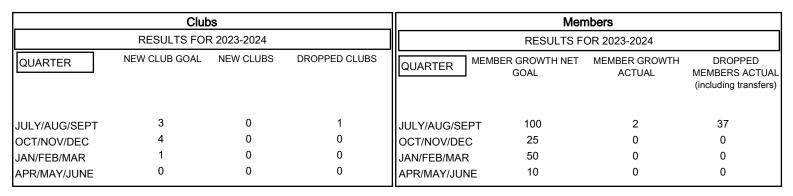

## MONTHLY MEMBERSHIP PROGRESS REPORT

**LOCATION REP OF BANGLADESH** 

District 315A3

Results as of: 7/31/2023



## GOALS AND ACTUAL NEW CLUBS CUMULATIVE



## GOALS AND ACTUAL MEMBERS CUMULATIVE



| DROPPED CLUBS: 1 |    | 1 CLUBS OF 44 ADDED 1 OR<br>MORE NEW MEMBERS | GENDER DISTRIBUTION                 |              |
|------------------|----|----------------------------------------------|-------------------------------------|--------------|
|                  |    | WORE NEW WEWBERS                             | MALE                                | 910 (76.34%) |
|                  |    |                                              | FEMALE                              | 282 (23.66%) |
| DROPPED MEMBERS  |    |                                              | NON BINARY                          | 0 (0.00%)    |
| DECEASED         | 0  |                                              | PREFER NO